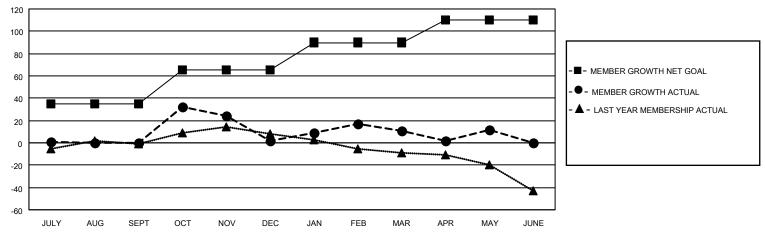

#### GOALS AND ACTUAL MEMBERS CUMULATIVE

| DROPPED CLUBS: 0 |     | 49 CLUBS OF 67 ADDED 1 OR<br>MORE NEW MEMBERS | GENDER DISTRIBUTION                 |                                |  |
|------------------|-----|-----------------------------------------------|-------------------------------------|--------------------------------|--|
|                  |     | NORE NEW WEINBERS                             | MALE<br>FEMALE                      | 1,628 (74.71%)<br>551 (25.29%) |  |
| DROPPED MEMBERS  |     |                                               | NON BINARY                          | 0 (0.00%)                      |  |
| DECEASED         | 29  |                                               | PREFER NOT TO ANSWER                | 0 (0.00%)                      |  |
| CLUB CANCELLED   | 0   | CLICK HERE FOR CUMULATIVE                     | TOTAL FAMILY UNIT MEMBERS           | 380                            |  |
| OTHER            | 115 | MEMBERSHIP DATA                               |                                     |                                |  |
| TOTAL            | 144 |                                               | FAMILY MEMBERS PAYING HALF DUES 191 |                                |  |
|                  |     |                                               |                                     |                                |  |